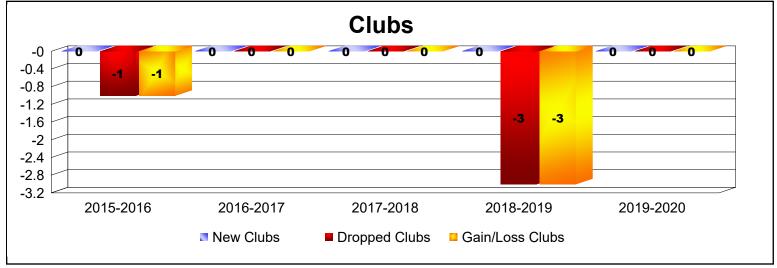

| Year      | New<br>Clubs | Dropped<br>Clubs | Gain/<br>Loss<br>Clubs | New<br>Members | Charter<br>Members | Reinstate<br>Members | Transfer<br>Members | Total<br>Member<br>Added | Total<br>Members<br>Dropped | Gain/<br>Loss<br>Members |
|-----------|--------------|------------------|------------------------|----------------|--------------------|----------------------|---------------------|--------------------------|-----------------------------|--------------------------|
| 2015-2016 | 0            | -1               | -1                     | 54             | 0                  | 5                    | 5                   | 64                       | -111                        | -47                      |
| 2016-2017 | 0            | 0                | 0                      | 67             | 0                  | 15                   | 3                   | 85                       | -111                        | -26                      |
| 2017-2018 | 0            | 0                | 0                      | 95             | 9                  | 2                    | 6                   | 112                      | -113                        | -1                       |
| 2018-2019 | 0            | -3               | -3                     | 45             | 0                  | 1                    | 4                   | 50                       | -83                         | -33                      |
| 2019-2020 | 0            | 0                | 0                      | 43             | 1                  | 9                    | 6                   | 59                       | -59                         | 0                        |
| Average   | 0            | -1               | -1                     | 61             | 2                  | 6                    | 5                   | 74                       | -95                         | -21                      |