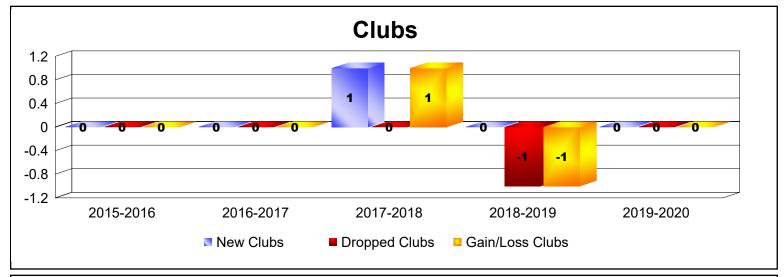

MBR0065 Page 1 of 2 7/7/2020 3:47:33AM

| Year      | New<br>Clubs | Dropped<br>Clubs | Gain/<br>Loss<br>Clubs | New<br>Members | Charter<br>Members | Reinstate<br>Members | Transfer<br>Members | Total<br>Member<br>Added | Total<br>Members<br>Dropped | Gain/<br>Loss<br>Members |
|-----------|--------------|------------------|------------------------|----------------|--------------------|----------------------|---------------------|--------------------------|-----------------------------|--------------------------|
| 2015-2016 | 0            | 0                | 0                      | 1              | 0                  | 0                    | 0                   | 1                        | -3                          | -2                       |
| 2016-2017 | 0            | 0                | 0                      | 0              | 0                  | 2                    | 0                   | 2                        | -5                          | -3                       |
| 2017-2018 | 1            | 0                | 1                      | 11             | 22                 | 0                    | 2                   | 35                       | 0                           | 35                       |
| 2018-2019 | 0            | -1               | -1                     | 1              | 0                  | 0                    | 0                   | 1                        | -33                         | -32                      |
| 2019-2020 | 0            | 0                | 0                      | 0              | 0                  | 0                    | 0                   | 0                        | -3                          | -3                       |
| Average   | 0            | 0                | 0                      | 3              | 4                  | 0                    | 0                   | 8                        | -9                          | -1                       |