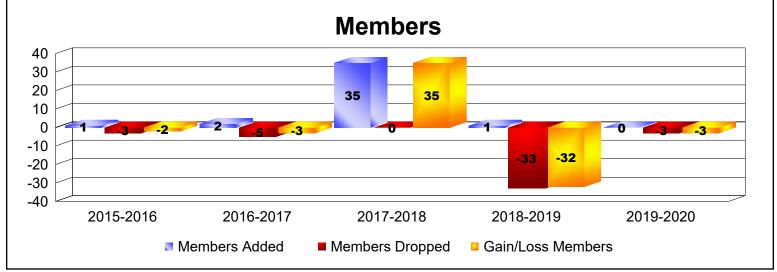

MBR0065 Page 1 of 2 7/7/2020 3:47:33AM

| Year      | New<br>Clubs | Dropped<br>Clubs | Gain/<br>Loss<br>Clubs | New<br>Members | Charter<br>Members | Reinstate<br>Members | Transfer<br>Members | Total<br>Member<br>Added | Total<br>Members<br>Dropped | Gain/<br>Loss<br>Members |
|-----------|--------------|------------------|------------------------|----------------|--------------------|----------------------|---------------------|--------------------------|-----------------------------|--------------------------|
| 2015-2016 | 0            | 0                | 0                      | 1              | 0                  | 0                    | 0                   | 1                        | -3                          | -2                       |
| 2016-2017 | 0            | 0                | 0                      | 0              | 0                  | 2                    | 0                   | 2                        | -5                          | -3                       |
| 2017-2018 | 1            | 0                | 1                      | 11             | 22                 | 0                    | 2                   | 35                       | 0                           | 35                       |
| 2018-2019 | 0            | -1               | -1                     | 1              | 0                  | 0                    | 0                   | 1                        | -33                         | -32                      |
| 2019-2020 | 0            | 0                | 0                      | 0              | 0                  | 0                    | 0                   | 0                        | -3                          | -3                       |
| Average   | 0            | 0                | 0                      | 3              | 4                  | 0                    | 0                   | 8                        | -9                          | -1                       |