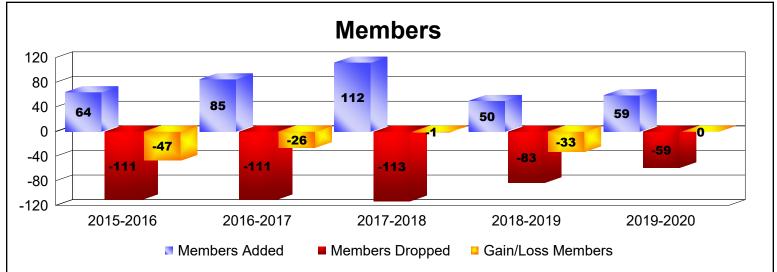

| Year      | New<br>Clubs | Dropped<br>Clubs | Gain/<br>Loss<br>Clubs | New<br>Members | Charter<br>Members | Reinstate<br>Members | Transfer<br>Members | Total<br>Member<br>Added | Total<br>Members<br>Dropped | Gain/<br>Loss<br>Members |
|-----------|--------------|------------------|------------------------|----------------|--------------------|----------------------|---------------------|--------------------------|-----------------------------|--------------------------|
| 2015-2016 | 0            | -1               | -1                     | 54             | 0                  | 5                    | 5                   | 64                       | -111                        | -47                      |
| 2016-2017 | 0            | 0                | 0                      | 67             | 0                  | 15                   | 3                   | 85                       | -111                        | -26                      |
| 2017-2018 | 0            | 0                | 0                      | 95             | 9                  | 2                    | 6                   | 112                      | -113                        | -1                       |
| 2018-2019 | 0            | -3               | -3                     | 45             | 0                  | 1                    | 4                   | 50                       | -83                         | -33                      |
| 2019-2020 | 0            | 0                | 0                      | 43             | 1                  | 9                    | 6                   | 59                       | -59                         | 0                        |
| Average   | 0            | -1               | -1                     | 61             | 2                  | 6                    | 5                   | 74                       | -95                         | -21                      |